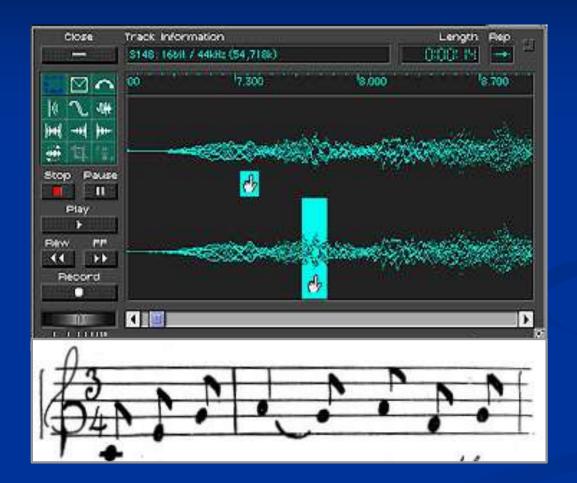

Structures

Tabernacle

#### Temple House of Prayer



#### Inner Court

Profane

Place

Outer

Court

Sanctuary: A House of Prayer for All People

**Three Principle Areas** 



**Five Principle Structures** 

#### Separate Place

#### Separating Point between Holy/Most Holy

Most Holy/Tent/Tabernacle (Inner Court) Holy Place (Inner Court)

Sanctuary: A House of Prayer for All People

**Most Holy and Holy** 















# Corner Court



Partial Plan View (of one corner)



# **Corner Court**



**Corner Court Corner Building**  Washington Monument Metropolitan National Bank

# Inner Gate Building



### View to the Mountain



# Partial Cross Section of Sanctuary



#### Wall of the House = Most Holy

### View to the Mountain



# Downtown Little Rock





#### **Music Translation**









#### **Music Translation**











## Altar



# Tabernacle - Temple