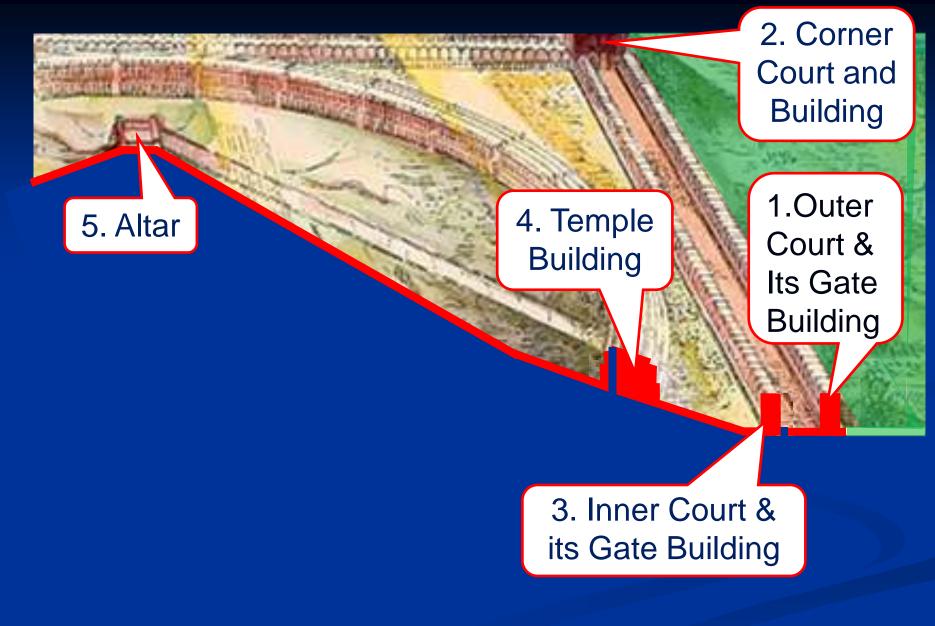

# Worship Structures

Tabernacle

#### Temple House of Prayer



#### Inner Court

Profane

Place

Outer

Court

Sanctuary: A House of Prayer for All People

**Three Principle Areas** 



**Five Principle Structures** 

#### Separate Place

#### Separating Point between Holy/Most Holy

Most Holy/Tent/Tabernacle (Inner Court) Holy Place (Inner Court)

Sanctuary: A House of Prayer for All People

**Most Holy and Holy** 















# Corner Court



Partial Plan View (of one corner)



# **Corner Court**



**Corner Court Corner Building**  Washington Monument Metropolitan National Bank

# Inner Gate Building



### View to the Mountain



# Partial Cross Section of Sanctuary



#### Wall of the House = Most Holy

### View to the Mountain



# Downtown Little Rock





#### **Music Translation**









#### **Music Translation**











## Altar



# Tabernacle - Temple