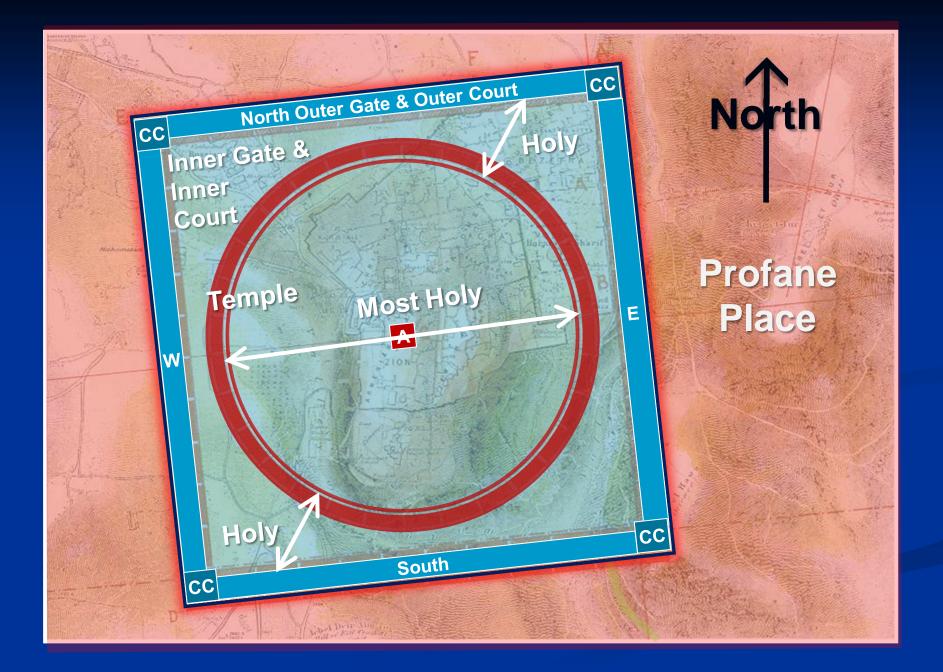

#### Inner Court

Profane

Place

Outer

Court

Sanctuary: A House of Prayer for All People

**Three Principle Areas** 

**Five Principle Structures** 

#### Separating Point between Holy/Most Holy

Most Holy/Tent/Tabernacle (Inner Court) Holy Place (Inner Court)

Sanctuary: A House of Prayer for All People

**Most Holy and Holy** 