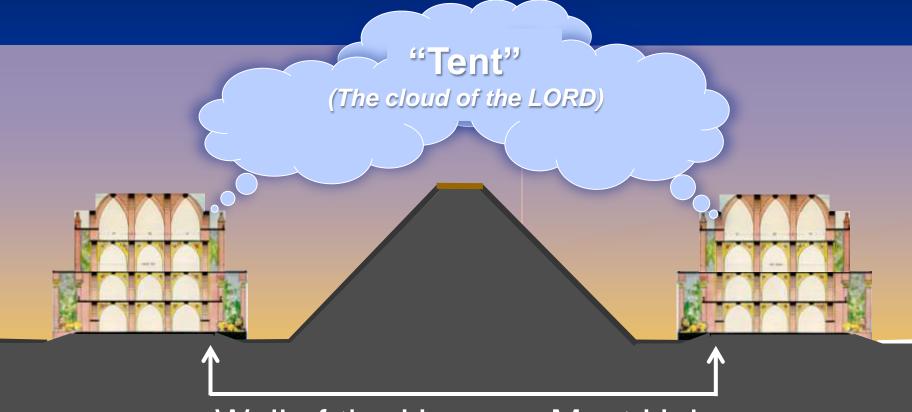

# Worship Structures

Tabernacle

#### Temple House of Prayer



#### Inner Court

Profane

Place

Outer

Court

Sanctuary: A House of Prayer for All People

**Three Principle Areas** 



**Five Principle Structures** 

#### Separate Place

#### Separating Point between Holy/Most Holy

Most Holy/Tent/Tabernacle (Inner Court) Holy Place (Inner Court)

Sanctuary: A House of Prayer for All People

**Most Holy and Holy** 















# Corner Court



Partial Plan View (of one corner)



# **Corner Court**



**Corner Court Corner Building**  Washington Monument Metropolitan National Bank

# Inner Gate Building



### View to the Mountain



# Partial Cross Section of Sanctuary



#### Wall of the House = Most Holy

### View to the Mountain



# Downtown Little Rock





#### **Music Translation**









#### **Music Translation**











## Altar



# Tabernacle - Temple