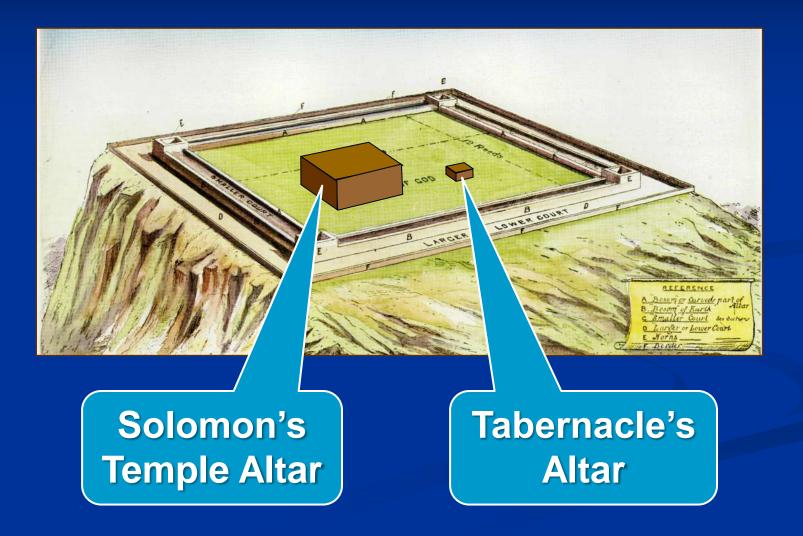

#### Inner Court

Profane

Place

Outer

Court

Sanctuary: A House of Prayer for All People

**Three Principle Areas** 



**Five Principle Structures** 

#### Separate Place

#### Separating Point between Holy/Most Holy

Most Holy/Tent/Tabernacle (Inner Court) Holy Place (Inner Court)

Sanctuary: A House of Prayer for All People

**Most Holy and Holy** 















# Corner Court



Partial Plan View (of one corner)



# **Corner Court**



**Corner Court Corner Building**  Washington Monument Metropolitan National Bank

# Inner Gate Building



### View to the Mountain



# Partial Cross Section of Sanctuary



#### Wall of the House = Most Holy

### View to the Mountain



# Downtown Little Rock





#### **Music Translation**









#### **Music Translation**











## Altar



# Tabernacle - Temple