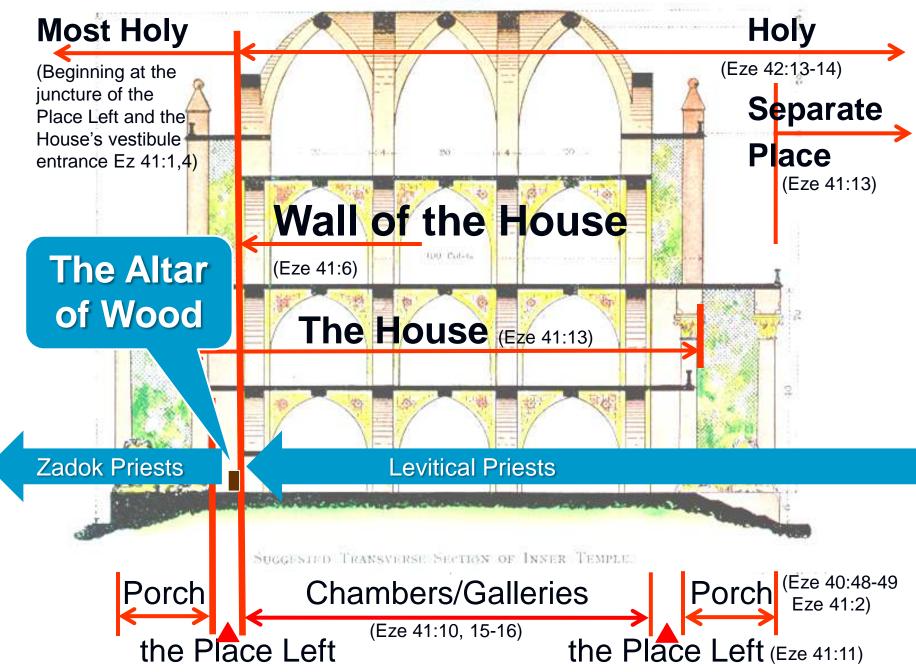

f Prayer



#### Inner Court

Profane

Place

Outer

Court

Sanctuary: A House of Prayer for All People

**Three Principle Areas** 



**Five Principle Structures** 

#### Separate Place

#### Separating Point between Holy/Most Holy

Most Holy/Tent/Tabernacle (Inner Court) Holy Place (Inner Court)

Sanctuary: A House of Prayer for All People

**Most Holy and Holy** 















# Corner Court



Partial Plan View (of one corner)



# **Corner Court**



**Corner Court Corner Building**  Washington Monument Metropolitan National Bank

# Inner Gate Building



### View to the Mountain



# Partial Cross Section of Sanctuary



#### Wall of the House = Most Holy

### View to the Mountain



# Downtown Little Rock





#### **Music Translation**









#### **Music Translation**











## Altar



# Tabernacle - Temple