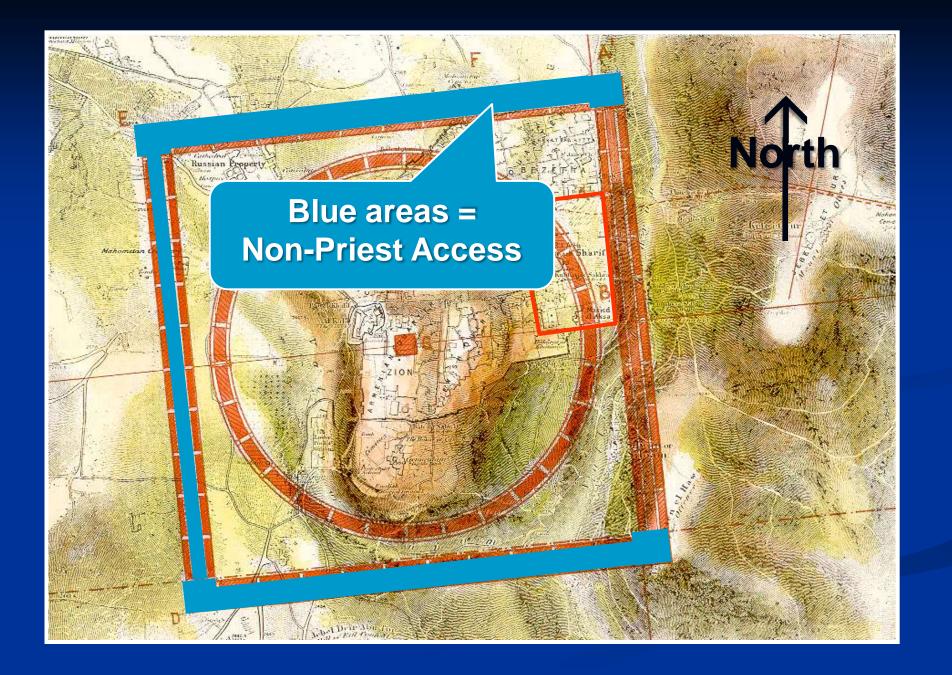

# Worship Structures

Tabernacle

#### Temple House of Prayer

#### Inner Court

Profane

Place

Outer

Court

Sanctuary: A House of Prayer for All People

**Three Principle Areas** 

**Five Principle Structures** 

#### Separate Place

#### Separating Point between Holy/Most Holy

Most Holy/Tent/Tabernacle (Inner Court) Holy Place (Inner Court)

Sanctuary: A House of Prayer for All People

**Most Holy and Holy** 