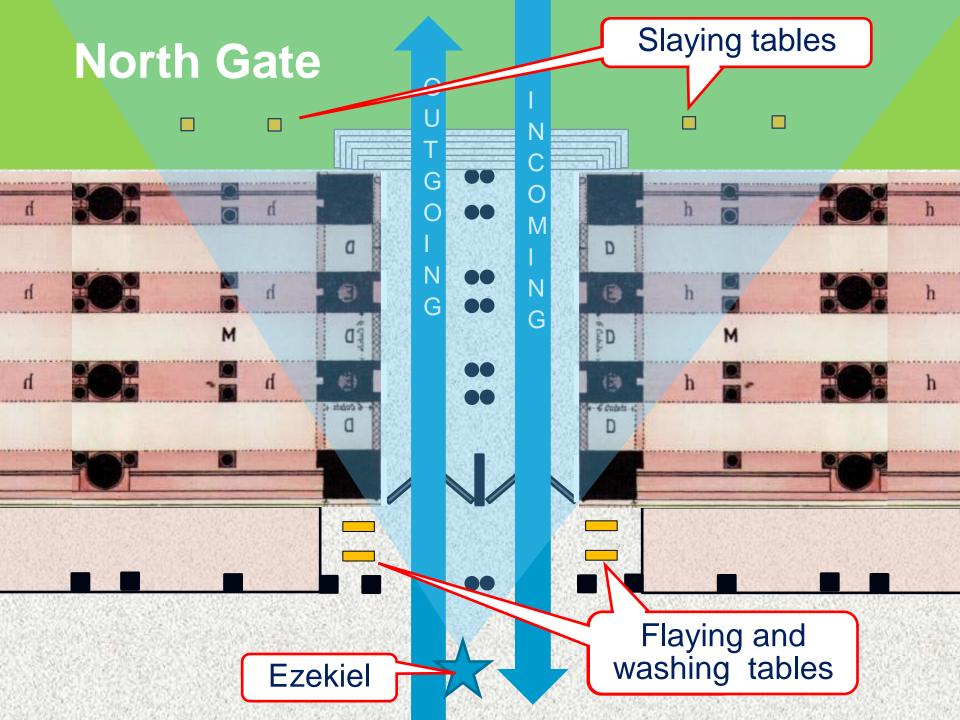

# Worship Structures

Tabernacle

#### Temple House of Prayer



#### Inner Court

Profane

Place

Outer

Court

Sanctuary: A House of Prayer for All People

**Three Principle Areas** 



**Five Principle Structures** 

#### Separate Place

#### Separating Point between Holy/Most Holy

Most Holy/Tent/Tabernacle (Inner Court) Holy Place (Inner Court)

Sanctuary: A House of Prayer for All People

**Most Holy and Holy** 















# Corner Court



Partial Plan View (of one corner)



# **Corner Court**



**Corner Court Corner Building**  Washington Monument Metropolitan National Bank

# Inner Gate Building



### View to the Mountain



# Partial Cross Section of Sanctuary



#### Wall of the House = Most Holy

### View to the Mountain



# Downtown Little Rock





#### **Music Translation**









#### **Music Translation**











## Altar



# Tabernacle - Temple