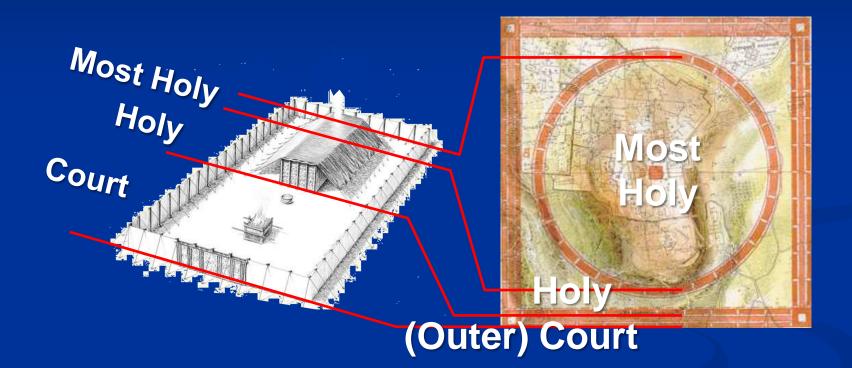

#### Inner Court

Profane

Place

Outer

Court

Sanctuary: A House of Prayer for All People

**Three Principle Areas** 

**Five Principle Structures** 

#### Separate Place

#### Separating Point between Holy/Most Holy

Most Holy/Tent/Tabernacle (Inner Court) Holy Place (Inner Court)

Sanctuary: A House of Prayer for All People

**Most Holy and Holy** 