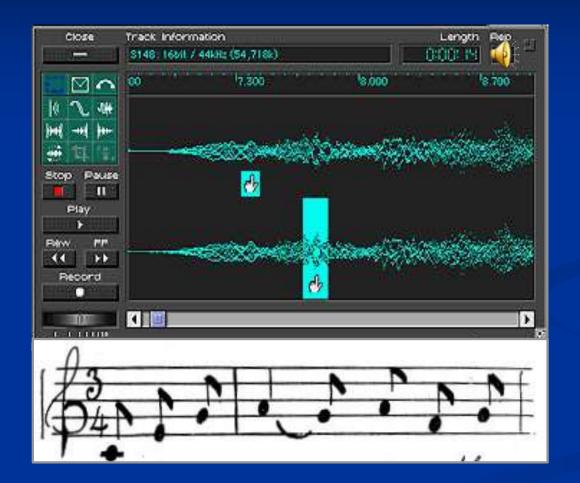

House of Prayer



#### Inner Court

Profane

Place

Outer

Court

Sanctuary: A House of Prayer for All People

**Three Principle Areas** 



**Five Principle Structures** 

#### Separate Place

#### Separating Point between Holy/Most Holy

Most Holy/Tent/Tabernacle (Inner Court) Holy Place (Inner Court)

Sanctuary: A House of Prayer for All People

**Most Holy and Holy** 















# Corner Court



Partial Plan View (of one corner)



# **Corner Court**



**Corner Court Corner Building**  Washington Monument Metropolitan National Bank

# Inner Gate Building



### View to the Mountain



# Partial Cross Section of Sanctuary



#### Wall of the House = Most Holy

### View to the Mountain



# Downtown Little Rock





#### **Music Translation**









#### **Music Translation**











## Altar



# Tabernacle - Temple