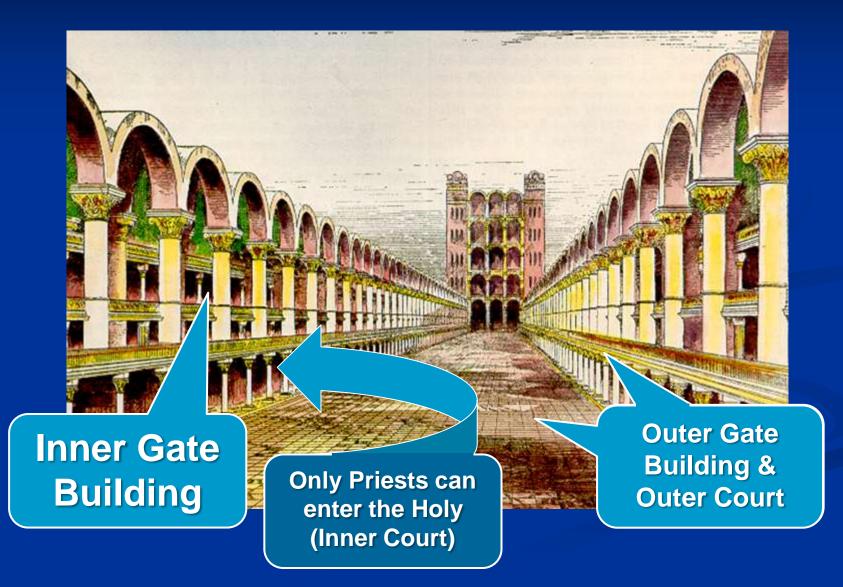

# Worship Structures

Tabernacle

#### Temple House of Prayer



#### Inner Court

Profane

Place

Outer

Court

Sanctuary: A House of Prayer for All People

**Three Principle Areas** 



**Five Principle Structures** 

#### Separate Place

#### Separating Point between Holy/Most Holy

Most Holy/Tent/Tabernacle (Inner Court) Holy Place (Inner Court)

Sanctuary: A House of Prayer for All People

**Most Holy and Holy** 















# Corner Court



Partial Plan View (of one corner)



# **Corner Court**



**Corner Court Corner Building**  Washington Monument Metropolitan National Bank

# Inner Gate Building



### View to the Mountain



# Partial Cross Section of Sanctuary



#### Wall of the House = Most Holy

### View to the Mountain



# Downtown Little Rock





#### **Music Translation**









#### **Music Translation**











## Altar



# Tabernacle - Temple